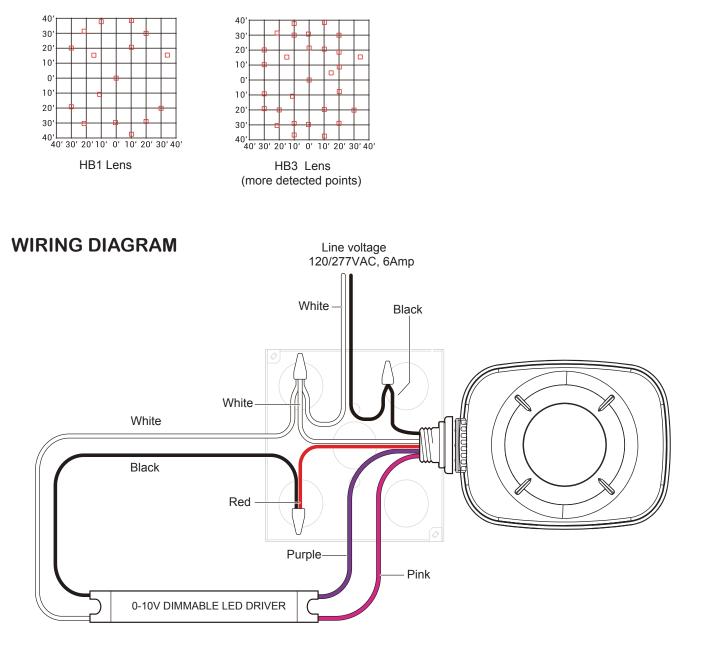

## SPECIFICATIONS

| Input Voltage         | AC120-277V                    |
|-----------------------|-------------------------------|
| Input Current         | 6A Max @ 120V,6A Max @ 277V   |
| Input Power           | 720-1662W Max                 |
| Output Current        | 6A Max @ 120V,6A Max @ 277V   |
| Output Power          | 720-1662W Max                 |
| Dimming               | Class 2, 0-10V DC 10mA Max    |
| Sinking Current       | 10mA Max                      |
| Bluetooth Transmit    | 200ft Max                     |
| Radio Frequency       | 2.4GHz ± 75MHz                |
| Bluetooth Version     | 4.2/5.0                       |
| Housing Material      | UL 94-5VA                     |
| Detection Range       | 40-80ft                       |
| Mounting Height       | 20-40ft                       |
| Operating Temperature | -30°C to 55°C, -22°F to 131°F |
| Storage Temperature   | -30°C to 85°C, -22°F to 185°F |
| IP Rating             | IP66                          |
| Color                 | White                         |
| Warranty              | 5 years warranty              |
| Compliance            | UL8750, RoHs                  |