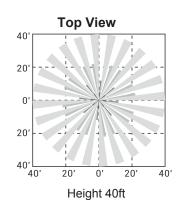

|
|------------------------------|----------------------------------------------------------------------------|
| BMS-L104-B1-PIR-1-BLE-KL-SMO | External Bluetooth Network Wireless High Bay Sensor and Fixture Controller |
| LS03-HB1-2-WH                | HB1 High Bay Lens                                                          |
| LS03-HB3-2-WH                | HB3 High Bay Lens                                                          |
| EA30                         | Extension Adapter                                                          |
| EA50                         | Extension Adapter                                                          |

Mating Receptacle and Lens (not inclueded in the product package)



### **DETECTION AREA**

Unit:inch/mm

#### HB1 High Bay Lens







#### HB3 High Bay Lens







Bluemesh Wireless 11331 Coppersmith Way unit 250, Richmond, BC V7A 5J9 (236) 259-3319 www.bluemesh.ca

## PASSIVE INFRARED (PIR) BLUETOOTH SENSOR

#### DETECTING SPOTS FOR REF



#### WARRANTY

Five year limited warranty.

Specifications subject to change without notice.