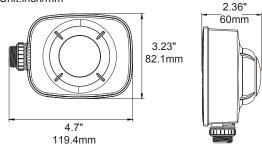

# blueMesh

# PASSIVE INFRARED (PIR) BLUETOOTH SENSOR



🚯 Bluetooth°



#### DESCRIPTIONS

The AC High Bay PIR Sensor and Controller BMS-L104 is compatible to other BuleMesh Devices which utilizes Bluetooth technology for reliable and secure wirelesscommunication. BMS-L104 has been equipped algorithm to maximum the detection range up to 40ft high without false trigger.

#### **FEATURES**

- · Designed for Outdoor and High Bay applications
- · Algorithm enhance performance in high bay applications
- · Analog Sensor Built-in
- · Replaceable lens options
- · 120-277V Line Voltage input
- · Daylight Harvesting Available
- · Outdoor and Cold Temperature Rated

#### PHYSICAL DIMENSIONS

Unit:inch/mm



Extension Adapter (Optional)





## SPECIFICATIONS

| Input Voltage         | AC120-277V                    |
|-----------------------|-------------------------------|
| Input Current         | 6A Max @ 120V,6A Max @ 277V   |
| Input Power           | 720-1662W Max                 |
| Output Current        | 6A Max @ 120V,6A Max @ 277V   |
| Output Power          | 720-1662W Max                 |
| Dimming               | Class 2, 0-10V DC 10mA Max    |
| Sinking Current       | 10mA Max                      |
| Bluetooth Transmit    | 200ft Max                     |
| Radio Frequency       | 2.4GHz ± 75MHz                |
| Bluetooth Version     | 4.2/5.0                       |
| Housing Material      | UL 94-5VA                     |
| Detection Range       | 40-80ft