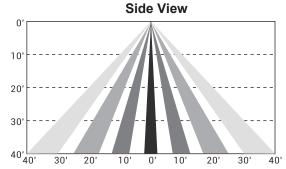

|
|------------------------------|----------------------------------------------------------------------------|
| BMS-L104-B1-PIR-1-BLE-KL-SMO | External Bluetooth Network Wireless High Bay Sensor and Fixture Controller |
| LS03-HB1-2-WH                | HB1 High Bay Lens                                                          |
| LS03-HB3-2-WH                | HB3 High Bay Lens                                                          |
| EA30                         | Extension Adapter                                                          |
| EA50                         | Extension Adapter                                                          |

Mating Receptacle and Lens (not inclueded in the product package)



### **DETECTION AREA**

Unit:inch/mm

#### HB1 High Bay Lens







#### HB3 High Bay Lens







Bluemesh Wireless 11331 Coppersmith Way unit 250, Richmond, BC V7A 5J9 (236) 259-3319 www.bluemesh.ca

## PASSIVE INFRARED (PIR) BLUETOOTH SENSOR

#### DETECTING SPOTS FOR REF



#### WARRANTY

Five year limited warranty.

Specifications subject to change without notice.