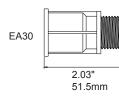

#### **ORDERING INFORMATION**

| MODEL                        | DESCRIPTION                                                                |
|------------------------------|----------------------------------------------------------------------------|
| BMS-L104-B1-PIR-1-BLE-KL-SMO | External Bluetooth Network Wireless High Bay Sensor and Fixture Controller |
| LS03-HB1-2-WH                | HB1 High Bay Lens                                                          |
| LS03-HB3-2-WH                | HB3 High Bay Lens                                                          |
| EA30                         | Extension Adapter                                                          |
| EA50                         | Extension Adapter                                                          |