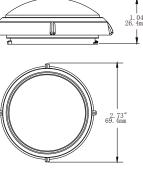

#### DETECTING SPOTS FOR REF

#### HB1 High Bay Lens

#### HB3 High Bay Lens

Bluemesh Wireless 11331 Coppersmith Way unit 250, Richmond, BC V7A 5J9 (236) 259-3319 www.bluemesh.ca