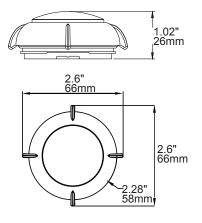

|
|------------------------------|----------------------------------------------------------------------------|
| BMS-L104-B1-PIR-1-BLE-KL-SMO | External Bluetooth Network Wireless High Bay Sensor and Fixture Controller |
| LS03-HB1-2-WH                | HB1 High Bay Lens                                                          |
| LS03-HB3-2-WH                | HB3 High Bay Lens                                                          |
| EA30                         | Extension Adapter                                                          |
| EA50                         | Extension Adapter                                                          |

Mating Receptacle and Lens (not inclueded in the product package)



### **DETECTION AREA**

Unit:inch/mm

#### HB1 High Bay Lens







#### HB3 High Bay Lens







Bluemesh Wireless 11331 Coppersmith Way unit 250, Richmond, BC V7A 5J9 (236) 259-3319 www.bluemesh.ca

## PASSIVE INFRARED (PIR) BLUETOOTH SENSOR

#### DETECTING SPOTS FOR REF



#### WARRANTY

Five year limited warranty.

Specifications subject to change without notice.