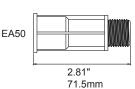

#### **ORDERING INFORMATION**

| MODEL                        | DESCRIPTION                                                                |
|------------------------------|----------------------------------------------------------------------------|
| BMS-L104-B1-PIR-1-BLE-KL-SMO | External Bluetooth Network Wireless High Bay Sensor and Fixture Controller |
| LS03-HB1-2-WH                | HB1 High Bay Lens                                                          |
| LS03-HB3-2-WH                | HB3 High Bay Lens                                                          |
| EA30                         | Extension Adapter                                                          |
| EA50                         | Extension Adapter                                                          |